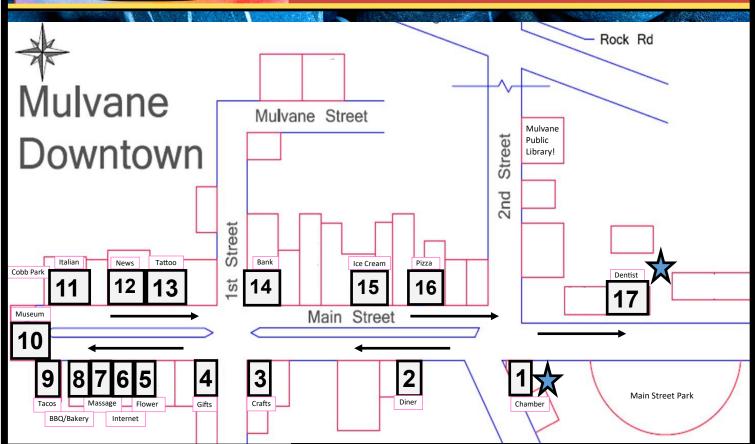

#### Storywalk 2025 Business Route:

Start #1- Chamber Office: 104 Prather #2- Laurie's Kitchen: 113 W. Main

#3- Main Street Boutique: 123 W. Main #4- Mulvane Mercantile: 201 W. Main #5- Triumph Flower Co.: 207 W. Main #6- Twin Valley: 209 W. Main St #7- CC's Massage Style: 211 W. Main #8- Huckleberry Baked Goods & Iron Jacket BBQ: 213 W. Main #9- Empire Tacos: 219 W. Main #10- Historical Museum: 300 W. Main #11- Luciano's: 216 W. Main #12- Mulvane News: 204 W. Main #13- The Pact Tattoo: 202 W. Main #14- Carson Bank: 122 W. Main #15- Lil' Deuce Scoop: 110 W. Main #16- Amy's Pizza: 104 W. Main

End #17- Dr. Hopwood's: 104 E. Main

CITY OF MULVANE • WENDY'S FREDDY'S FROZEN CUSTARD & STEAKBURGERS SPANGLES • JANE'S LANDING LUCIANO'S • IDEATEK • Carson Bank TWIN VALLEY • Quiktrip • CHICK-FIL-A Wichita Symphony • WSU ATHLETICS • Iron Jacket BBQ CC'S MASSAGE STYLE • Mulvane Chamber of Commerce MAIN STREET BOUTIQUE • Mulvane Historical Museum Dr. Kathryn A. Hopwood DDS • Empire Tacos THE PACT TATIOO • Mulvane Mercantile • Triumph Flower Co. Lil' Deuce Scoop • Mulvane News • Laurie's Kitchen • Amy's Pizza MULUANE UNITED METHODIST CHURCH • Mulvane Community Foundation CASEY'S • MUSIC THEATRE WICHITA • Topgolf REECENICHOLS • DESTINY MYERS REALTOR • WICHITA ICE CENTER Huckleberry Baked Goods • Sonic • Damm Pharmacy • Wayman Oil

### Instructions

Use the map to read the story "Scribble Stones." The **story starts at the Mulvane Chamber of Commerce** and **ends at Dr. Hopwood's Dental Office**. At each stop find the art-themed object located in the magnifying glass (name/spelling provided). Write the object's name below. After you have read the story and written down all 17 words, bring the sheet down to the Mulvane Public Library for a prize.